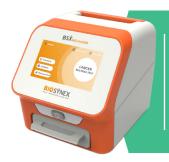

#### **BSX RANGE**

Also available as a reference compatible with the BSX READER® for automated cassette reading and full traceability (operator, patient, result).

- Ref SW40006\_BSX BIOSYNEX COVID-19 Ag BSX 25 tests
  Ref 5060029 BSX READER® Quick test reader + power cable + barcode reader + EN/FR user manual
  Ref 502250 DYMO printer LabelWriter 450