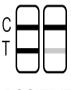

gement and to identify infected individuals, especially those at risk of complications, it is essential to be able to rapidly detect the presence of SARS-CoV-2. The BIOSYNEX COVID-19 Ag BSS is a rapid chromatographic immunoassay for the qualitative detection of SARS-CoV-2 antigen, in only 15 minutes, using a nasopharyngeal or nasal swab.



### PROCEDURE \*

Open the prefilled extraction tube.



Carefully collect the sample in the **posterior nasopharynx** or in both nasal cavites.



Discharge the swab into the extraction tube by rotating the swab for approximately 1 minute.



Screw on the cap of the extraction tube and place 4 drops of the solution in well S.



5

Read the result at 15 minutes. Do not read after 20 minutes.

\* For more information please read the IFU

# **RESULTS**



**POSITIVE** 



**NEGATIVE** 

# KIT CONTENTS

#### **BIOSYNEX COVID-19 Ag BSS**

Ref. SW40006

- 25 test cassettes
- 25 sterile swabs
- 25 extraction tubes prefilled with extraction buffer
- 25 nozzles with filter
- 1 workstation
- · Instructions for use

#### Controls available separately:

Positive control swab SW40009 Negative control swab 6060001



#### **BSX RANGE**

Also available as a reference compatible with the BSX READER® for automated cassette reading and full traceability (operator, patient, result).

- Ref SW40006\_BSX BIOSYNEX COVID-19 Ag BSX 25 tests
  Ref 5060029 BSX READER® Quick test reader + power cable + barcode reader + EN/FR user manual
  Ref 502250 DYMO printer LabelWriter 450

Manufacturer: BIOSYNEX Swiss S.A. (Switzerland)

In vitro diagnostic medical devices