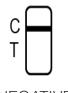

ntify infected individuals, especially those at risk of complications, it is essential to be able to rapidly detect the presence of SARS-CoV-2. The BIOSYNEX COVID-19 Ag BSS is a rapid chromatographic immunoassay for the qualitative detection of SARS-CoV-2 antigen, in only 15 minutes, using a nasopharyngeal or nasal swab.



### PROCEDURE \*

Open the prefilled extraction tube.



Carefully collect the sample in the **posterior nasopharynx** or in both nasal cavites.



Discharge the swab into the extraction tube by rotating the swab for approximately 1 minute.



Screw on the cap of the extraction tube and place 4 drops of the solution in well S.



5

Read the result at 15 minutes. Do not read after 20 minutes.

\* For more information please read the IFU

# **RESULTS**



**POSITIVE** 



**NEGATIVE** 

# KIT CONTENTS

#### **BIOSYNEX COVID-19 Ag BSS**

Ref. SW40006

- 25 test cassettes
- 25 sterile swabs
- 25 extraction tubes prefilled with extraction buffer
- 25 nozzles with filter
- 1 workstation
- · Instructions for use

#### Controls available separately:

Positive control swab SW40009 Negative control swab 6060001



#### **BSX RANGE**

Also available as a reference compatible with the BSX READER® for automated cassette reading and full traceability (operator, patient, result).

- Ref SW40006\_BSX BIOSYNEX COVID-19 Ag BSX 25 tests
  Ref 5060029 BSX READER® Quick test reader + power cable + barcode reader + EN/FR user manual
  Ref 502250 DYMO printer LabelWriter 450

Manufacturer: BIOSYNEX Swiss S.A. (Switzerland)

In vitro diagnostic medical devices. Read the instru