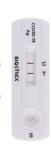

-CoV-2 antigens
  - Results in 15 minutes.
  - No cross-reactivity with minor coronaviruses (229E, OC43, NL63 & HKU1), Influenza A & B and RSV
- Convenient
  - The kit can be stored at room temperature or refrigerated (2-30°C)
  - No need for additional equipment: Everything is included in the kit
- CE marked



# THE SOLUTION

COVID-19 is a disease caused by a novel coronavirus (CoV) SARS-CoV-2 also known as 2019-nCoV. In order to facilitate patient management and to identify infected individuals, especially those at risk of complications, it is essential to be able to rapidly detect the presence of SARS-CoV-2. The BIOSYNEX COVID-19 Ag BSS is a rapid chromatographic immunoassay for the qualitative detection of SARS-CoV-2 antigen, in only 15 minutes, using a nasopharyngeal or nasal swab.



### PROCEDURE \*

Open the prefilled extraction tube.



Carefully collect the sample in the **posterior nasopharynx** or in both nasal cavites.



Discharge the swab into the extraction tube by rotating the swab for approximately 1 minute.



Screw on the cap of the extraction tube and place 4 drops of the solution in well S.



5

Read the result at 15 minutes. Do not read after 20 minutes.

\* For more information please read the IFU

# **RESULTS**



**POSITIVE** 



**NEGATIVE** 

# KIT CONTENTS

#### **BIOSYNEX COVID-19 Ag BSS**

Ref. SW40006

- 25 test cassettes
- 25 sterile swabs
- 25 extraction tubes prefilled with extraction buffer
- 25 nozzles with filter
- 1 workstation
- · Instructions for use

#### Controls available separately:

Positive control swab SW40009 Negative contr