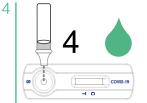

Screw on the cap of the extraction tube and place 4 drops of the solution in well S.

5

Read the result at 15 minutes. Do not read after 20 minutes.

\* For more information please read the IFU