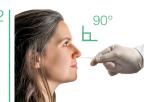

### PROCEDURE \*

Open the prefilled extraction tube.

Carefully collect the sample in the **posterior nasopharynx** or in both nasal cavites.

Discharge the swab into the extraction tube by rotating the swab for approximately 1 minute.