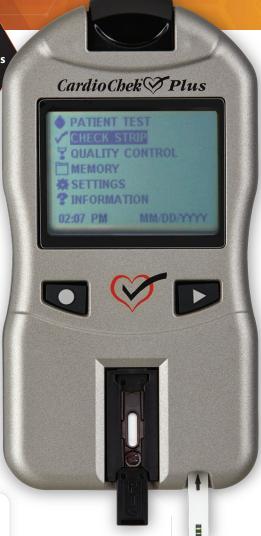

# Lipid Panel and Glucose results in as little as 90 seconds

### Now with:

- Updated interface
- Simplified navigation
- Quick backout options
- Test counter

# Lab-quality results at the point of care