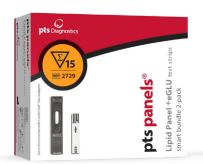

# The PTS Panels Lipid Panel+eGLU **Smart Bundle 2-Pack**

For simultaneous lipid panel and glucose results

**REF 2729** 

Includes 15 lipid panel test strips; 15 eGLU test strips

|                                                                                          | REF# | Analytes      |
|------------------------------------------------------------------------------------------|------|---------------|
| Three-Analyte                                                                            | 1710 | Lipid Panel   |
| Use PTS Collect™ <b>40 µL</b> capillary tubes (REF 2866) with three-analyte test strips. | 2412 | CHOL+HDL+GLU  |
| <b>Dual-Analyte</b>                                                                      | 1765 | CHOL+GLU      |
| Use PTS Collect <b>30 μL</b> capillary tubes (REF 2865) with dual-analyte test strips.   | 1821 | ● CHOL+HDL    |
| Single-Analyte                                                                           | 1711 | Cholesterol   |
| Use PTS Collect <b>15 µL</b> capillary tubes                                             | 1716 | Triglycerides |
| (REF 2863) with single-analyte                                                           | 1713 | Glucose       |
| No capillary tube required with eGLU test strips.                                        | 2713 | eGLU          |