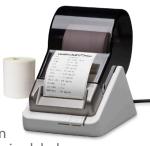

#### **PTS Connect® Printer**

REF 2750

 Outputs results on self-adhesive labels

 Can connect to CardioChek Plus analyzer through a provided cable.