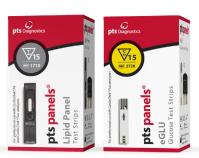

#### **Calculates**

**Lipid Panel** 

Test Strip

RFF 1710

**eGLU** 

**Test Strip** 

REF 2713

- LDL cholesterol
- TC/HDL ratio
- LDL/HDL ratio
- Non-HDL cholesterol

# The PTS Panels Lipid Panel+eGLU **Smart Bundle 2-Pack**

For simultaneous lipid panel and glucose results

**REF 2729** 

Includes 15 lipid panel test strips; 15 eGLU test strips

|                                                                                          | REF# | Analytes      |
|------------------------------------------------------------------------------------------|------|---------------|
| Three-Analyte                                                                            | 1710 | Lipid Panel   |
| Use PTS Collect™ <b>40 µL</b> capillary tubes (REF 2866) with three-analyte test strips. | 2412 | CHOL+HDL+GLU  |
| <b>Dual-Analyte</b>                                                                      | 1765 | CHOL+GLU      |
| Use PTS Collect <b>30 μL</b> capillary tubes (REF 2865) with dual-analyte test strips.   | 1821 | ● CHOL+HDL    |
| Single-Analyte                                                                           | 1711 | Cholesterol   |
| Use PTS Collect <b>15 µL</b> capillary tubes                                             | 1716 | Triglycerides |
| (REF 2863) with single-analyte                                                           | 1713 | Glucose       |
| No capillary tube required with eGLU test strips.                                        | 2713 | eGLU          |